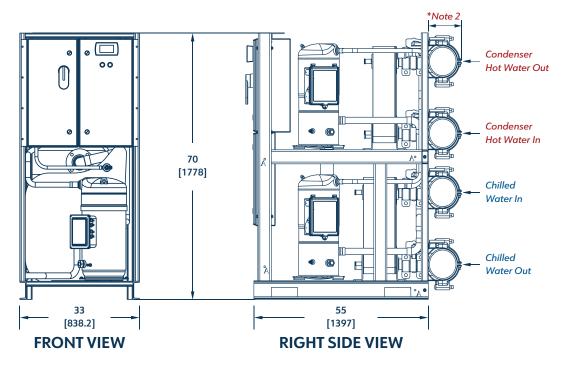

The compact, 33" wide, design will roll through standard doorways and onto service elevators with ease.

| Model #              | Water Temp | Capacities  | Refrigerant | Voltage              | W x D x H (in.) |
|----------------------|------------|-------------|-------------|----------------------|-----------------|
| CMMC4(10-80)xNWxxSSA | 40°F       | 10 - 80 Ton | R410a/R454b | 208/230v, 460v, 575v | 33 x 55* x 70   |

## NOTES:

- 1. Dimensions are shown in inches. Dimensions in [] are in millimeters
- 2. Manifold units available with nominal header sizes of 4", 6" and 8"
- 3. Mounting holes marked A in 6 locations (9/16" Diameter)