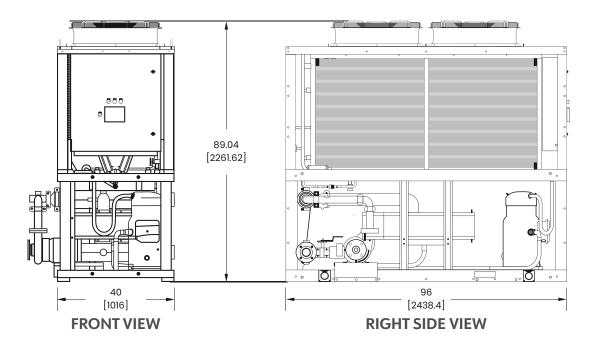

| Model # | Standard Temp | Low Temp | Capacities  | Ambient   | Voltage    | W x D x H (in.) |
|---------|---------------|----------|-------------|-----------|------------|-----------------|
| AMC     | 40°F          | 34°F     | 20 & 30 Ton | 0 - 140°F | 230 - 460v | 40 x 96 x 89.04 |

## NOTES:

1. Dimensions are shown in inches. Dimensions in [ ] are in millimeters