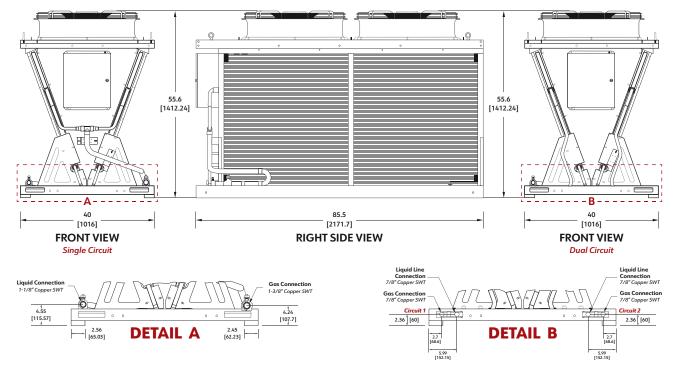

## NOTES:

1. Dimensions are shown in inches. Dimensions in [] are in millimeters