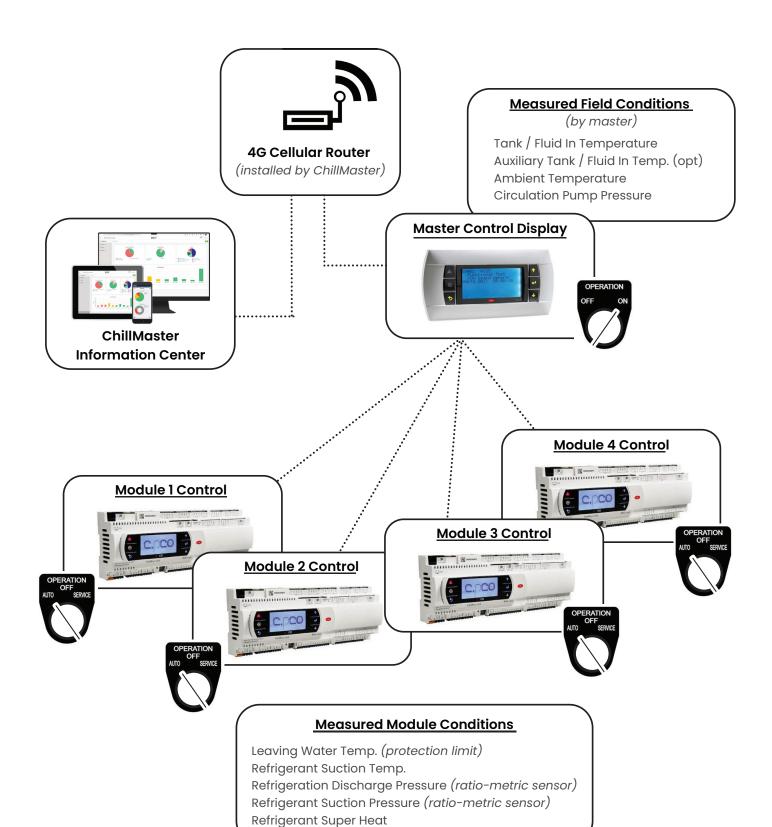

Reliable 4G Cellular Connection: Enjoy uninterrupted connectivity.

Live Data Viewing: Monitor individual data points in real-time.

Trend Graphs: Gain insights into equipment performance with recorded data.

Email Alarms: Receive automatic email alerts for potential issues or anomalies.

Remote Diagnostic Assistance: Collaborate seamlessly with Technicians.

Remote Software Updates: Stay up-to-date with the latest enhancements.

Professional Installation: Ensuring optimal performance from day one.

Learn more at chillmaster.net